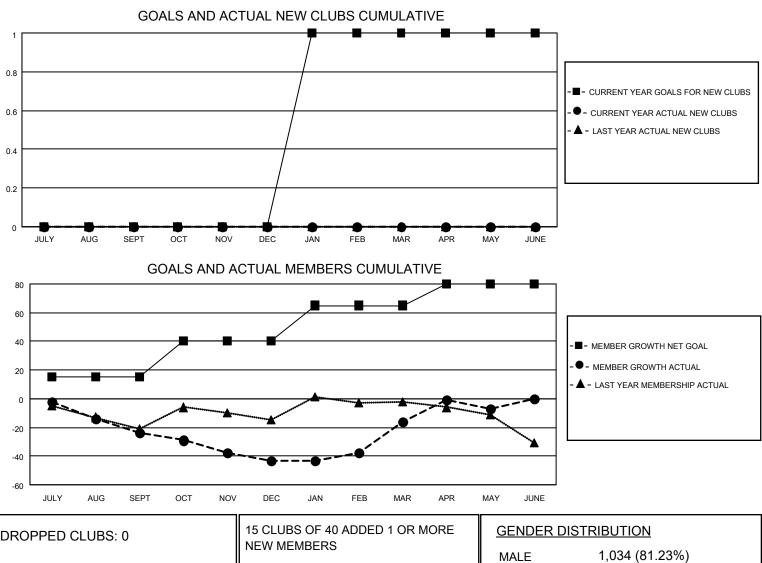

## LOCATION ONTARIO

District A 2

Results as of: 5/31/2021

| Clubs                 |               |           |               | Members               |                        |                         |                                                    |  |
|-----------------------|---------------|-----------|---------------|-----------------------|------------------------|-------------------------|----------------------------------------------------|--|
| RESULTS FOR 2020-2021 |               |           |               | RESULTS FOR 2020-2021 |                        |                         |                                                    |  |
| QUARTER               | NEW CLUB GOAL | NEW CLUBS | DROPPED CLUBS | QUARTER               | BER GROWTH NET<br>GOAL | MEMBER GROWTH<br>ACTUAL | DROPPED<br>MEMBERS ACTUAL<br>(including transfers) |  |
| JULY/AUG/SEPT         | 0             | 0         | 0             | JULY/AUG/SEPT         | 15                     | 10                      | 31                                                 |  |
| OCT/NOV/DEC           | 0             | 0         | 0             | OCT/NOV/DEC           | 25                     | 24                      | 39                                                 |  |
| JAN/FEB/MAR           | 1             | 0         | 0             | JAN/FEB/MAR           | 25                     | 36                      | 8                                                  |  |
| APR/MAY/JUNE          | 0             | 0         | 0             | APR/MAY/JUNE          | 15                     | 19                      | 9                                                  |  |

| DROPPED CLUBS: 0 |    | 13 CLOBS OF 40 ADDED T OR MORE | GENDER DISTRIBUTION                                                                                     |                |     |
|------------------|----|--------------------------------|---------------------------------------------------------------------------------------------------------|----------------|-----|
|                  |    | NEW MEMBERS                    | MALE                                                                                                    | 1,034 (81.23%) |     |
| DROPPED MEMBERS  |    |                                | FEMALE                                                                                                  | 239 (18.77%)   |     |
| DECEASED         | 33 |                                | CK HERE FOR CUMULATIVE TOTAL FAMILY UNIT MEMBERS   MBERSHIP DATA FAMILY MEMBERS PAYING HALF   DUES DUES |                | 156 |
| CLUB CANCELLED   | 0  | MEMBERSHIP DATA                |                                                                                                         |                | 70  |
| OTHER            | 54 |                                |                                                                                                         |                | 79  |
| TOTAL            | 87 |                                |                                                                                                         |                |     |
|                  |    |                                |                                                                                                         |                |     |